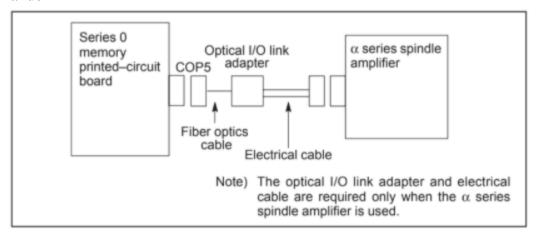

## **Cause and corrective action**

945: A communication error occurred in the first serial spindle.

946: A communication error occurred in the second serial spindle.

A poor connection between a memory printed–circuit board and the serial spindle amplifier may occur at the points shown below.

## Fanuc 0

- The memory printed–circuit board is defective.
- The cable between the memory printed–circuit board and optical I/O link adapter has a broken wire or is unhooked.
- The optical I/O link adapter is defective.
- The fiber optics cable has a broken wire or is unhooked.
  The serial spindle amplifier is defective.