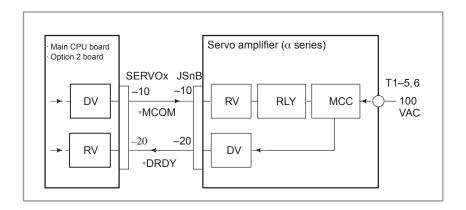

## 8.19 ALARM 404 AND 405 (\*DRDY SIGNAL TURNED ON)

Alarm 404

Causes

DRDY signal is turned on before MCON signal is turned on. Or DRDY is not turned off after MCON signal is turned off.

- 1 Servo amplifier is faulty.
- 2 Between servo amplifier and main CPU or between servo amplifier and option 2 board is faulty.
- 3 Main CPU or option 2 board is faulty.